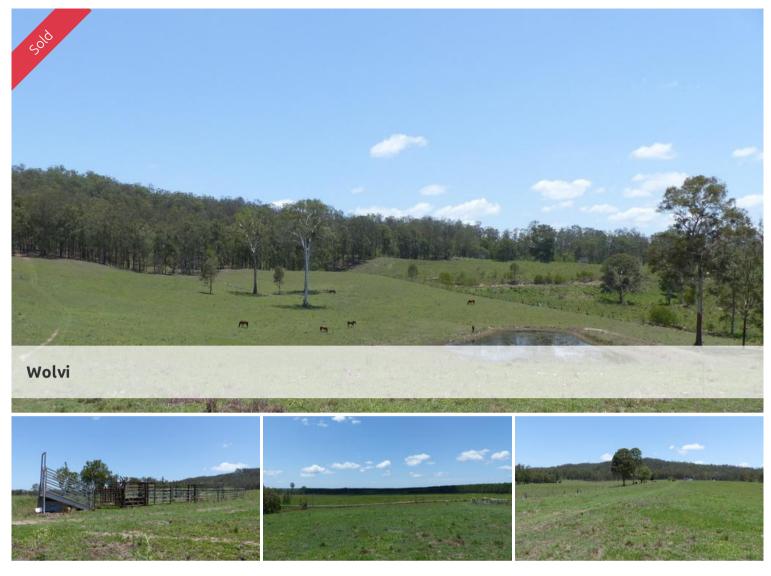

\* Blank Canvas Eastern Side Of The Highway \*

112 Acres of lush rolling pastures and natural bush, 3 dams, fully fenced into 5 paddocks, beautifull views to the north east.

Great cattle and horse country, bitumen road frontage.

2 caravans for camping in while you build your dream home.

Only 40 minute to Noosa and Tincan bay which will one day be the scenic tourist route connecting the Sunshine Coast to the Great Sandy Strait and Frazer Island.