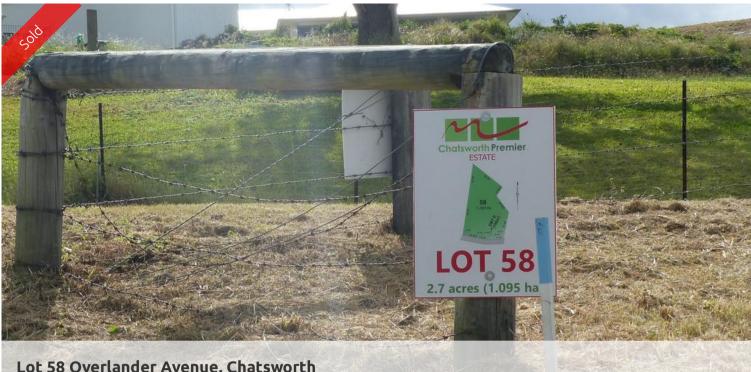

\* Buy Direct from The Developers Agent \*

Almost 3 acres of good grazing country, suit the horse enthusiast with a fully fenced paddock at the rear of the property.

Plenty of water from a spring fed dam, some shade trees.

SOLD for \$198,000 Ргісе Property Type residential **Property ID** 280 Land Area 2.70 ac