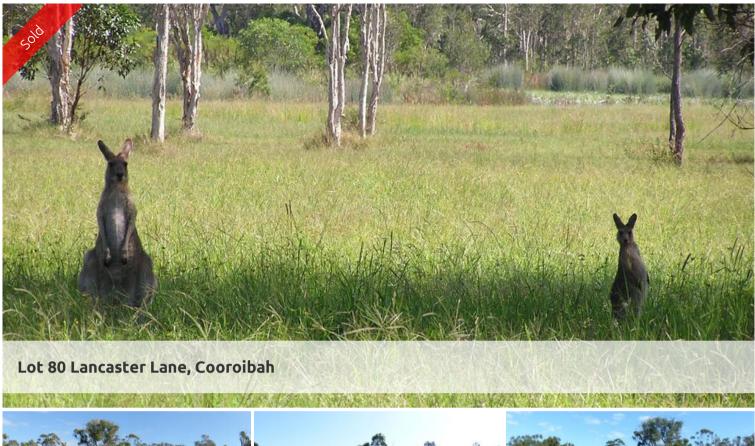

\* King of the Castle\* ( The absolute Last...

5 Acres of total seclusion, absolutely no neighbors on any boundary, surrounded by Parkland

- \* Large established house pad
- \* Fully fenced
- \* Bitumen road access
- \* Good underground water
- \* Mostly cleared with some pockets of bush land for the native animals

This property is the very last and the largest property in Cooroibah Park . With 1 acre properties selling for well over the Million Dollar mark, this property lends itself to be the best address in Cooroibah Park and would be ideal for a business venture or Bed & Breakfast or your own private oasis. For a detailed inspection call us today .

 Price
 SOLD for \$600,000

 PropertyType
 residential

 PropertyID
 202

 Land Area
 2.27 ha